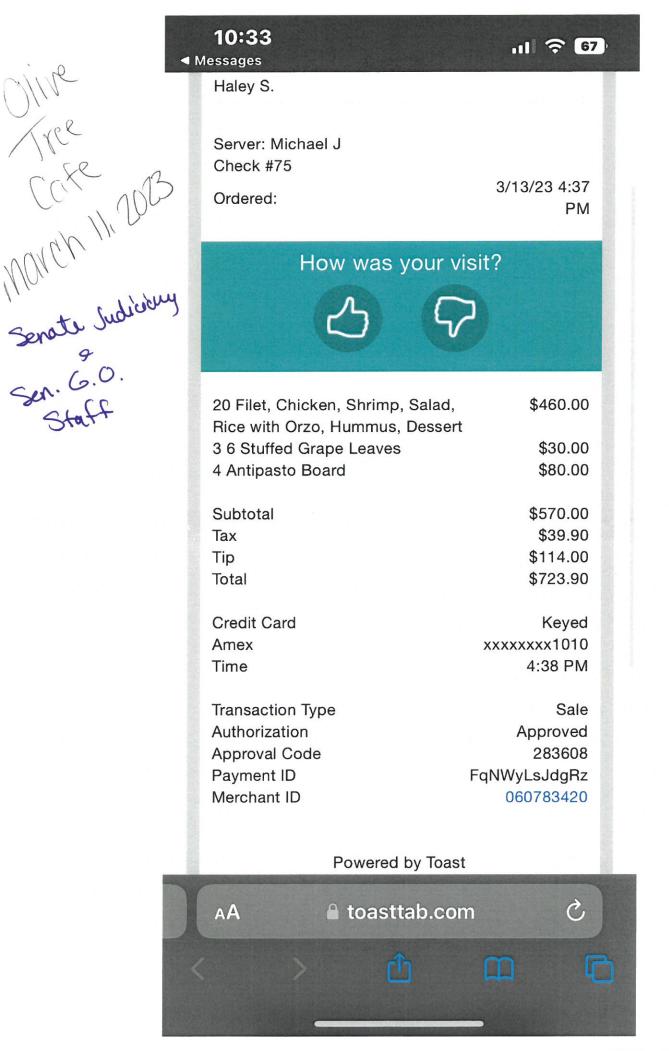

| Recipient name(s) and date of expenditure             | Meals & beverages | Lodging | Travel | Gifts | Other | Total \$<br>expended |
|-------------------------------------------------------|-------------------|---------|--------|-------|-------|----------------------|
| Del. Linville, Del. Cannon, and T&I Staff 1-20-23     | 53.42             |         |        |       |       | 53.42                |
| Del. Householder and Del. Espinosa 2-19-23            | 75.36             |         |        |       |       | 75.36                |
| Senate Judiciary and Gov Org. Committee Staff 2-10-23 | 259.70            |         |        |       |       | 259.70               |
| House Finance Committee and Staff 3-2-23              | 731.55            |         |        |       |       | 731.55               |
| Senate Judiciary and Gov Org. Committee Staff 3-11-23 | 723.90            |         |        |       |       | 723.90               |
| Senator Blair and Staff 3-10-23                       | 240.33            |         |        |       |       | 240.33               |
| TOTAL Expenditures                                    |                   |         |        |       |       | 2084.26              |